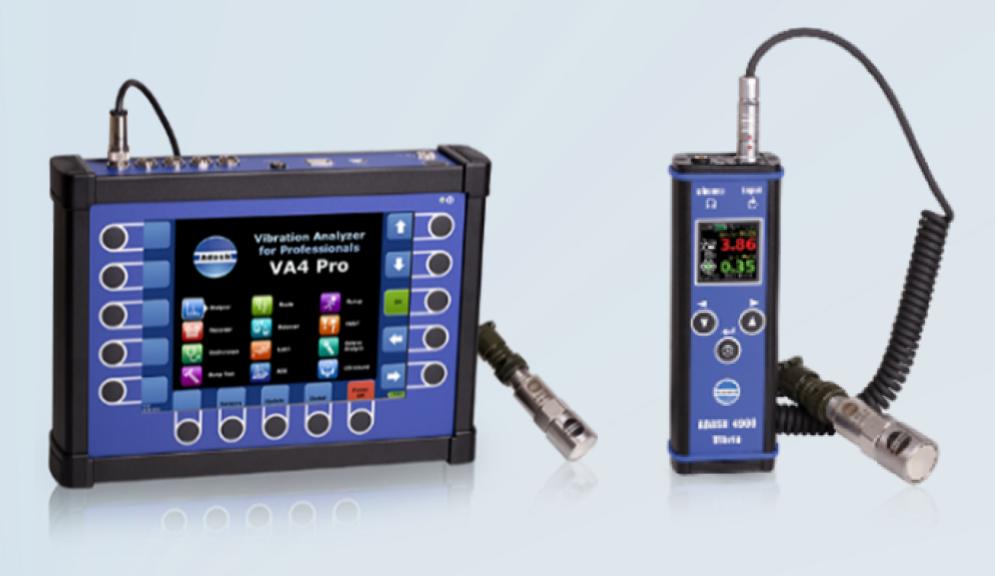

## EQUIPMENT

- LASER
- ALIGNMENT
- VIBRATION SPEC TRUM
- VIBRATION AND SHOCK PULSE METER
- VIBRA VOLTAGE AUTO TRANSFORMER