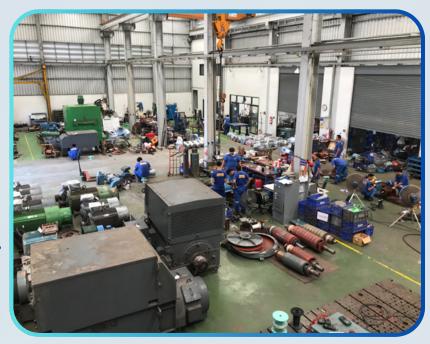

## FACILITIES

- Main Workshop 1560 SQ. meters
- Secondary workshop 250 sq. meters
- 10 Ton 2 unit, 15 ton 1 unit Overhead Crane
- VPI Plant, Diameter 1.5x2.5 Meter
- Oven 2.5x3x2 Meter
- 10 Tons and 4 Tons and 100 kg Scheck Balancing machines
- Sand Blasting machine
- Metallization-wired arcing spray machine
- MIG/TIG-welding machines
- Plasma cutting machine
- HVOF machine