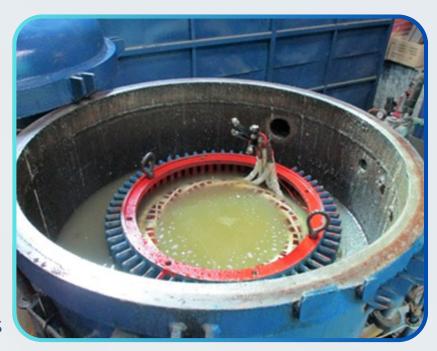

## WORKSHOP SERVICE

Tester motor Incoming and Final test

Mechanic Disassembly & Assembly

Metal spray

Wire spray system

Rewinding HV & LV AC Motor DC Motor

<image>

Balancing machines 3 Unit 10 Tons 4 Tons 100 Kg.

Dynamic Balancing Blower

Vacuum Pressure Impregnation Diameter 1.5x2.5 Meter

**VPI** Procress