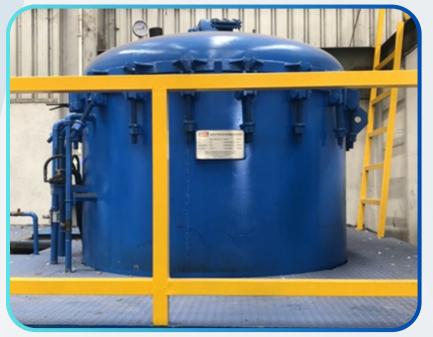

Dynamic Balancing Blower

Vacuum Pressure Impregnation Diameter 1.5x2.5 Meter

**VPI** Procress