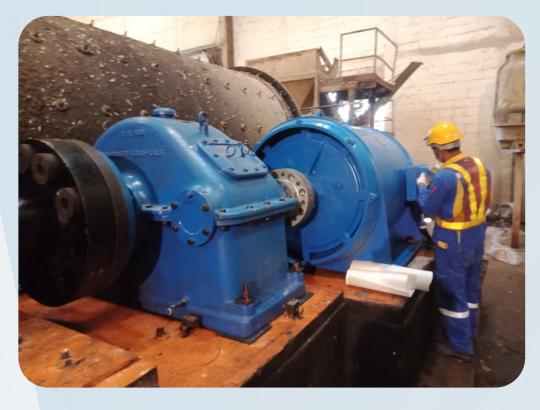

## WORKSHOP SERVICE

Tester motor Incoming and Final test

Mechanic Disassembly & Assembly

Metal spray

Wire spray system

Rewinding HV & LV AC Motor DC Motor

<image>

Balancing machines 3 Unit 10 Tons 4 Tons 100 Kg.