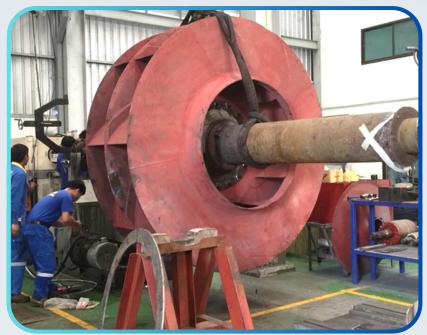

Dynamic Balancing Blower

Vacuum Pressure Impregnation Diameter 1.5x2.5 Meter

**VPI** Procress