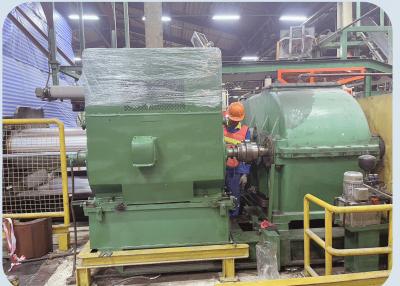

## WORKSHOP SERVICE

Tester motor Incoming and Final test

Mechanic Disassembly & Assembly

Metal spray

Wire spray system

Rewinding HV & LV AC Motor DC Motor

<image>

Balancing machines 3 Unit 10 Tons 4 Tons 100 Kg.